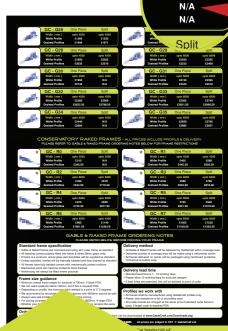

#### To start with...

- To price using our "10 Second price guide" you first need to decide on the design you would like a guote on
- When you have chosen your design, check that it is compatible with the sizes of your frame. The maximum width for pricing purposes only can be found in the boxes where it is written "Width ( mm )". For example if the width says "upto 4500mm" this means that the cost would be the same for that design whether its 1000mm or 4500mm.
- Check the "Frame size guidance" notes on the back of the pricing guide regarding heights and pitches to make sure that your sizes fall within our pricing spec.

Once you are happy that your frame is within spec then you can now look at your costings.

#### One Piece Frames...

- For frames that are in one piece and are in white, then your list price would be the "One Piece" with "White Profile" price.
- For frames that are in one piece and are in grained on white or grained both sides, then your list price would be the "One Piece" with "Grained Profiles" price.

## Split Frames...

- For frames that are to be split, coupled together and are in white, then your list price would be the "Split" with "White Profile" price.
- For frames that are to be split, coupled together and are grained on white or grained both sides, then your list price would be the "Split" with "Grained Profiles" price.
- If frame is being split then the "Split" price is the same whether it is split into 2 or 3 sections.

If frame is being split then the "Split" price is the same if the design is split into 2 or 3 sections.

# And finally...

Once you have determined which "List" price suits your requirements then you simply take away your % discount.

That's it, the price you are left with is your frame cost and includes profile and delivery. We charge the same price whatever the profile brand.

#### Frame size guidance

- Minimum overall frame height for sunburst is 700mm, if lower POA
- We can weld upstands below 100mm, but if this is required POA
- Depending on profile, the minimum pitch welded to a point is 17.5 degrees
- · We recommend for structural reasons that frames over 4500mm should be split
- · Always view size limitations for compatibility before pricing · For pricing purposes only, maximum frame height is 1800mm, If larger POA