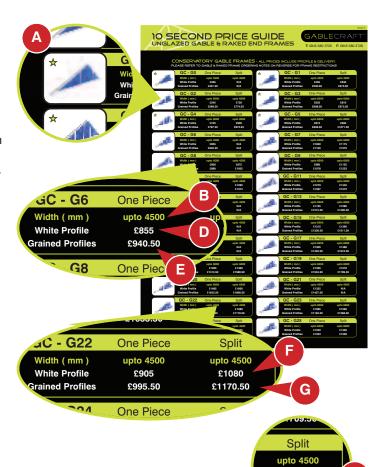

#### To start with...

- To price using our "10 Second price guide" you first need to decide on the design you would like a guote on
- When you have chosen your design, check that it is compatible with the sizes of your frame. The maximum width for pricing purposes only can be found in the boxes where it is written "Width ( mm )". For example if the width says "upto 4500mm" this means that the cost would be the same for that design whether its 1000mm or 4500mm.
- Check the "Frame size guidance" notes on the back of the pricing guide regarding heights and pitches to make sure that your sizes fall within our pricing spec.

Once you are happy that your frame is within spec then you can now look at your costings.

#### One Piece Frames...

- For frames that are in one piece and are in white, then your list price would be the "One Piece" with "White Profile" price.
- For frames that are in one piece and are in grained on white or grained both sides, then your list price would be the "One Piece" with "Grained Profiles" price.

## Split Frames...

- For frames that are to be split, coupled together and are in white, then your list price would be the "Split" with "White Profile" price.
- For frames that are to be split, coupled together and are grained on white or grained both sides, then your list price would be the "Split" with "Grained Profiles" price.
- If frame is being split then the "Split" price is the same whether it is split into 2 or 3 sections.

If frame is being split then the "Split" price is the same if the design is split into 2 or 3 sections.

# And finally...

Once you have determined which "List" price suits your requirements then you simply take away your % discount.

That's it, the price you are left with is your frame cost and includes profile and delivery. We charge the same price whatever the profile brand.